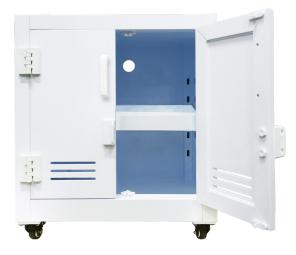

## WSKZYP0001

WORKSafe® PP Cabinet For Acid And Corrosive, 8 Gal Custom-Made A Separate Poly Tray with Secondary Sump Add Castors and Anti Corrosive Safety Lock

Safety lock, keys and accessories

Adjustable shelf with secondary sump

2-inch back vent

Door vents

25mm adjustable PP tray

| Brand                                 | WORKSafe                             |
|---------------------------------------|--------------------------------------|
| Model                                 | PP Cabinet For Acid and<br>Corrosive |
| Weight                                | 18kg                                 |
| Exterior Dimensions<br>(H X W X D mm) | 640X545X550                          |
| Interior Dimensions<br>(H X W X D mm) | 550X530X485                          |
| Adjustable Shelves                    | 1                                    |
| Load Capacity of<br>Each Shelf (kg)   | 25                                   |
| Sump Volume                           | 14L                                  |
| Door                                  | Two                                  |