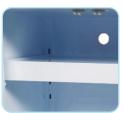

## WSKZYP0001

WORKSafe® PP Cabinet For Acid And Corrosive, 8 Gal Custom-Made A Separate Poly Tray with Secondary Sump Add Castors and Anti Corrosive Safety Lock

Safety lock, keys and accessories

Adjustable shelf with secondary sump