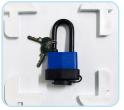

## WSKZYP0001

WORKSafe® PP Cabinet For Acid And Corrosive, 8 Gal Custom-Made A Separate Poly Tray with Secondary Sump Add Castors and Anti Corrosive Safety Lock

Safety lock, keys and accessories

Adjustable shelf with secondary sump