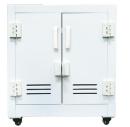

## WSKZYP0001

WORKSafe® PP Cabinet For Acid And Corrosive, 8 Gal Custom-Made A Separate Poly Tray with Secondary Sump Add Castors and Anti Corrosive Safety Lock

Safety lock, keys and accessories

Adjustable shelf with secondary sump

2-inch back vent

Door vents

25mm adjustable PP tray

| Brand                                 | WORKSafe                             |
|---------------------------------------|--------------------------------------|
| Model                                 | PP Cabinet For Acid and<br>Corrosive |
| Weight                                | 18kg                                 |
| Exterior Dimensions<br>(H X W X D mm) | 640X545X550                          |
| Interior Dimensions<br>(H X W X D mm) | 550X530X485                          |
| Adjustable Shelves                    | 1                                    |
| Load Capacity of<br>Each Shelf (kg)   | 25                                   |
| Sump Volume                           | 14L                                  |
| Door                                  | Two                                  |