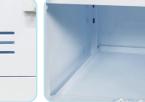

## **SAFETY CABINETS**

- · Designed to store acids and corrosive substances, including but not limited to sulfuric acid, hydrochloric acid and sodium hydroxide.
- · Highly resistant to corrosion
- · Lightweight and durable
- Made of fully seam-welded white polypropylene
- Liquid-tight structure contains accidental spills
- · Removable shelves for easy adjustments and cleaning
- Leakproof bottom sump contains spills
- Meets OSHA requirements for secondary containment

## WSKZYP0001

WORKSafe® PP Cabinet For Acid And Corrosive, 8 Gal Custom-Made A Separate Poly Tray with Secondary Sump Add Castors and Anti Corrosive Safety Lock

Safety lock, keys and accessories

Adjustable shelf with secondary sump