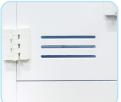

2-inch back vent

Door vents

25mm adjustable PP tray

| Brand                                 | WORKSafe                             |
|---------------------------------------|--------------------------------------|
| Model                                 | PP Cabinet For Acid and<br>Corrosive |
| Weight                                | 18kg                                 |
| Exterior Dimensions<br>(H X W X D mm) | 640X545X550                          |
| Interior Dimensions<br>(H X W X D mm) | 550X530X485                          |
| Adjustable Shelves                    | 1                                    |
| Load Capacity of<br>Each Shelf (kg)   | 25                                   |
| Sump Volume                           | 14L                                  |
| Door                                  | Two                                  |