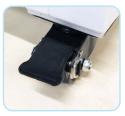

| WORKSafe                             |
|---------------------------------------|--------------------------------------|
| Model                                 | PP Cabinet For Acid and<br>Corrosive |
| Weight                                | 18kg                                 |
| Exterior Dimensions<br>(H X W X D mm) | 640X545X550                          |
| Interior Dimensions<br>(H X W X D mm) | 550X530X485                          |
| Adjustable Shelves                    | 1                                    |
| Load Capacity of<br>Each Shelf (kg)   | 25                                   |
| Sump Volume                           | 14L                                  |
| Door                                  | Two                                  |



Castors (open)



Castors (locked)





@PDS.Safety