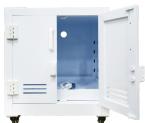

## WSKZYP0001

WORKSafe® PP Cabinet For Acid And Corrosive, 8 Gal Custom-Made A Separate Poly Tray with Secondary Sump Add Castors and Anti Corrosive Safety Lock

Safety lock, keys and accessories

Adjustable shelf with secondary sump

2-inch back vent

Door vents

25mm adjustable PP tray

| Brand                                 | WORKSafe                             |
|---------------------------------------|--------------------------------------|
| Model                                 | PP Cabinet For Acid and<br>Corrosive |
| Weight                                | 18kg                                 |
| Exterior Dimensions<br>(H X W X D mm) | 640X545X550                          |
| Interior Dimensions<br>(H X W X D mm) | 550X530X485                          |
| Adjustable Shelves                    | 1                                    |
| Load Capacity of<br>Each Shelf (kg)   | 25                                   |
| Sump Volume                           | 14L                                  |
| Door                                  | Two                                  |