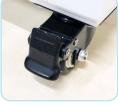

| WORKSafe                             |
|---------------------------------------|--------------------------------------|
| Model                                 | PP Cabinet For Acid and<br>Corrosive |
| Weight                                | 18kg                                 |
| Exterior Dimensions<br>(H X W X D mm) | 640X545X550                          |
| Interior Dimensions<br>(H X W X D mm) | 550X530X485                          |
| Adjustable Shelves                    | 1                                    |
| Load Capacity of<br>Each Shelf (kg)   | 25                                   |
| Sump Volume                           | 14L                                  |
| Door                                  | Two                                  |



Castors (open)



Castors (locked)





@PDS.Safety